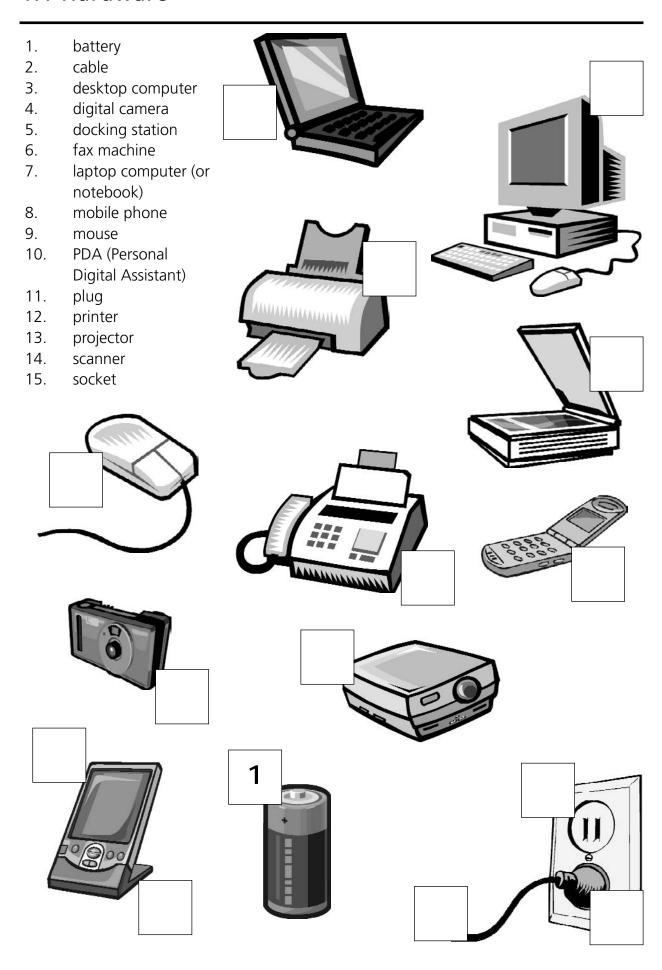

## 1.1 Hardware



## 1.2 Some useful verbs

## A. Match the verbs with the nouns.

digital photos 1. recharge a. 2. b. faxes click on 3. a number on your mobile phone dial C. 4. give d. a presentation 5. something with the mouse move ~ e. f. 6. print out the battery 7. send and receive the mouse g. 8. take some h. twenty pages

## B. C

| . To turn on the compute   | r, the "Start"             | button.                |
|----------------------------|----------------------------|------------------------|
| <b>a.</b> touch            | <b>b.</b> press            | <b>c.</b> switch       |
| ). The printer has         | of ink.                    |                        |
| <b>a.</b> finished         | <b>b.</b> ended            | <b>c.</b> run out      |
| 1. Unfortunately, my scar  | nner isn't at th